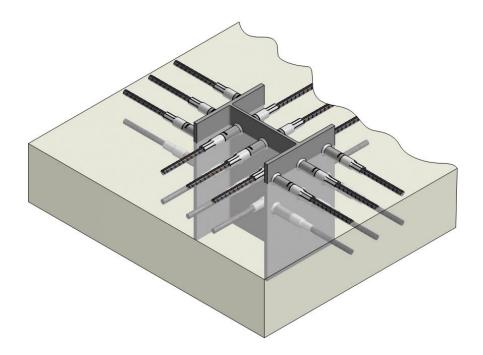

## **KB-W THREAD WELDABLE COUPLER**

KB-W is a KB bush used to connect reinforcing bars to structural steel plates or sections. The KB-W bush has a thread at one end. The other end is welded directly to the structural steel. The KB-W couplers are made of steel S355 or equivalent. The designer must determine the type and size of weld ("a"). Welders should be qualified for the type of weld required.