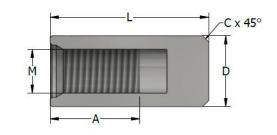

| KB-W weldable coupler | Product no. | Thread | L    | D    | Α    | С    | Weight  |
|-----------------------|-------------|--------|------|------|------|------|---------|
|                       |             | Metric | [mm] | [mm] | [mm] | [mm] | [kg/pc] |
| KB-W M12              | 61792       | M12    | 41   | 17.5 | 18   | 2    | 0.055   |
| KB-W M16              | 61793       | M16    | 50   | 22   | 26   | 2    | 0.100   |
| KB-W M18              | 63723       | M18    | 59   | 25   | 33   | 2    | 0.155   |
| KB-W M20              | 61794       | M20    | 65   | 28   | 39   | 3    | 0.210   |
| KB-W M24              | 61795       | M24    | 76   | 34   | 43   | 3    | 0.380   |
| KB-W M30              | 61796       | M30    | 88   | 42.5 | 53   | 3    | 0.670   |
| KB-W M36              | 61797       | M36    | 94   | 50   | 56   | 5    | 0.950   |
| KB-W M42              | 61798       | M42    | 103  | 56   | 65   | 5    | 1.230   |
| KB-W M48              | 61799       | M48    | 115  | 67   | 74   | 5    | 2.030   |