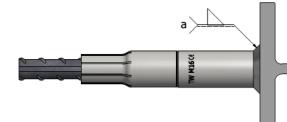

## **KB-W THREAD WELDABLE COUPLER**

KB-W is a KB bush used to connect reinforcing bars to structural steel plates or sections. The KB-W bush has a thread at one end. The other end is welded directly to the structural steel. The KB-W couplers are made of steel S355 or equivalent. The designer must determine the type and size of weld ("a"). Welders should be qualified for the type of weld required.